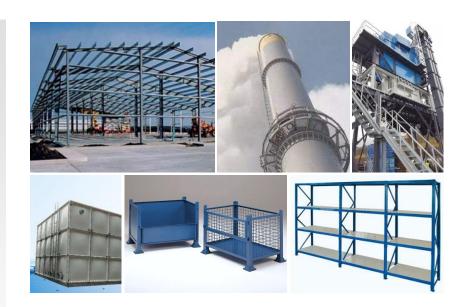

## STEEL STRUCTURES

Steel structures, facilities and products with a wide purpose:

- Steel tables
- Steel shelves
- Steel chimneys
- Metal pallets and baskets
- Steel tanks & vessels to 2000L
- Structures for cabins and sheds
- Service stairs, platforms and safety parapets