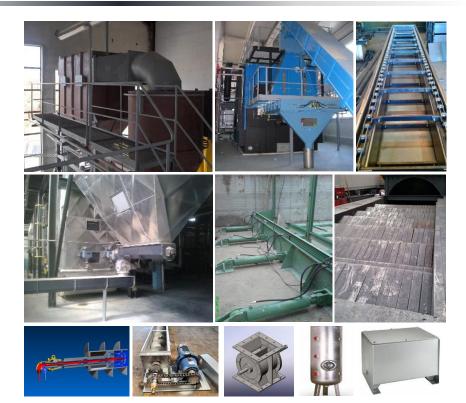

## NON-STANDARD EQUIPMENT

Facilities and equipment for various industry sectors:

- Chain scrapper conveyors
- Fuel feeding augers
- Ash removal augers
- Slag water-cooling augers
- Silos floor biomass moving scraper systems
- Rotary dosing outgoing valves
- Biomass storage & feeding metal bunkers
- Multicyclone and cyclone dedusting systems
- Tanks and buffer vessels with a capacity up to 2000L